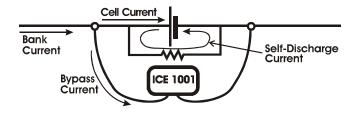

Warning: do not loosen or disconnect the existing bolted connections.

The **acutix** ICE 1001 works by bypassing any current that is not required by each cell. Approximately 50mA of extra current (over & above that required by the weakest cell) should bypass.