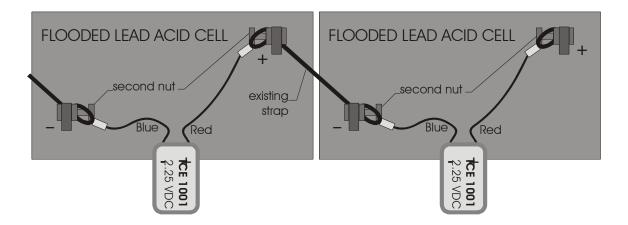

## **Installation Instructions**

**Installation is simple and straight forward:** 

- Slip the eyelet on the Blue wire over the bolt on the Negative (-) terminal and using a second nut (not supplied) tighten the eyelet between the two nuts.
- Slip the eyelet on the Red wire over the bolt on the Positive (+) terminal and using a second nut (not supplied) tighten the eyelet between the two nuts.
- Set the charger at 2.26 times the number of cells.

Warning: do not loosen or disconnect the existing bolted connections.

The **acutix** ICE 1001 works by bypassing any current that is not required by each cell. Approximately 50mA of extra current (over & above that required by the weakest cell) should bypass.